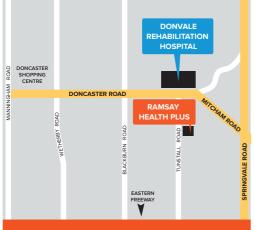

Ramsay Health Plus Donvale is conveniently positioned across the road from Donvale Rehabilitation Hospital inside **Tunstall Square Shopping Centre** 

Shop 54, Tunstall Square Shopping Centre, Cnr Doncaster & Tunstall Road. Doncaster East VIC 3109 Ph: 03 9916 2402 rhp.drh@ramsayhealth.com.au

### Parking

There is parking available at Tunstall Square Shopping Centre.