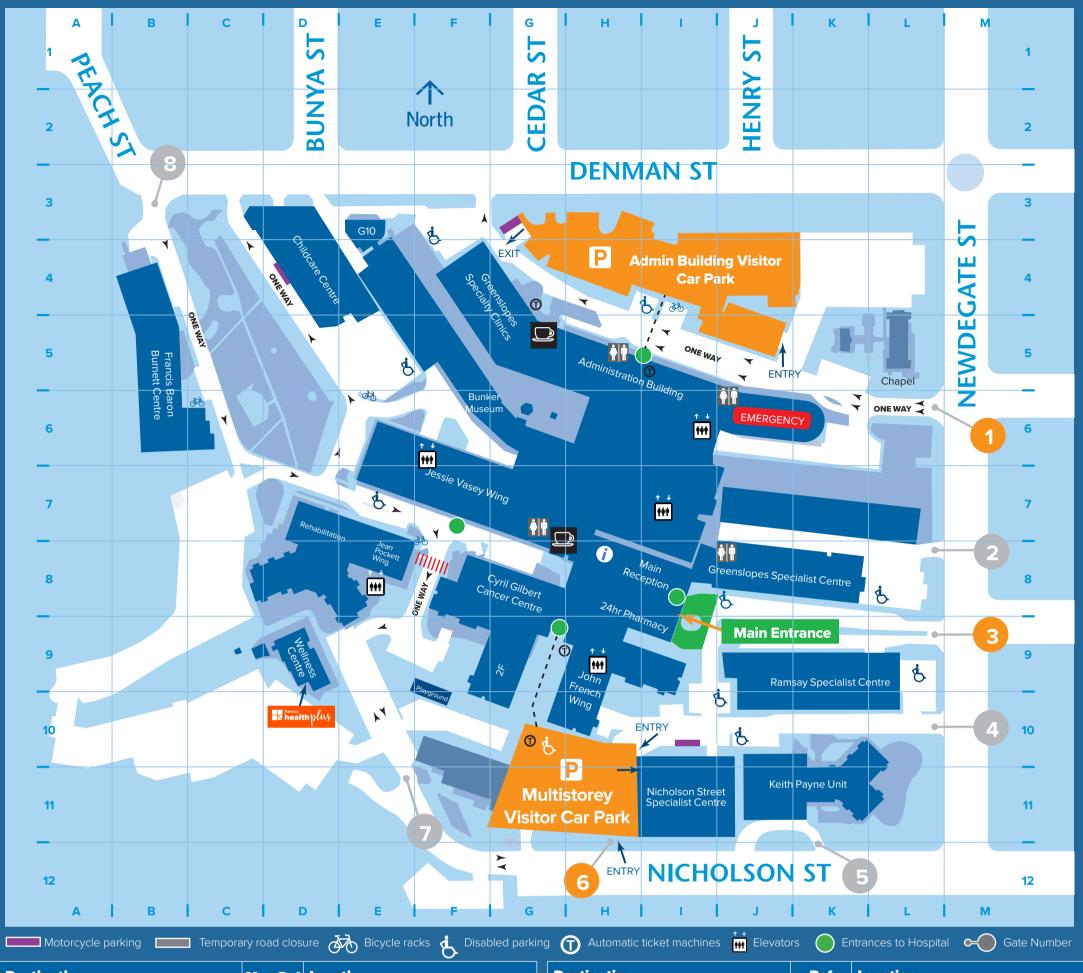

|                                                |         | <u> </u>                                   |
|------------------------------------------------|---------|--------------------------------------------|
| Destination                                    | Map Ref | Location                                   |
| Bunker Museum                                  | F6      | Lower Lobby Level                          |
| Clinical and Medical Services (ADOCS and ADMS) | G6      | Lower Lobby Level                          |
| Collaborative Learning Centre & Library        | G7      | Lobby Level                                |
| Conference Centre                              | F7      | Lobby Level                                |
| Coronary Care Unit                             | H9      | Level 1 – John French Wing                 |
| Cyril Gilbert Cancer Centre                    | G8      | Lobby Level                                |
| Day of Surgery Lounge                          | H9      | Level 1 – John French Wing                 |
| Day Surgery Collection                         | H6/7    | Lower Lobby Level, Administration Building |
| Discharge Lounge                               | F7      | Lobby Level                                |
| Emergency Centre                               | J6      | Ground Level                               |
| Executive Suites                               | H9      | Lobby Level                                |
| Francis Baron Burnett Centre                   | B6      |                                            |
| G10 Medical Consulting Suites                  | E3      |                                            |
| Gallipoli Medical Research Centre              | J6      | Lower Lobby Level, Administration Building |
| Gastroenterology & Minor Procedure Unit        | 17      | Lower Lobby Level, Administration Building |
| Greenslopes Specialist Centre                  | J8      | Lobby Level                                |
| Greenslopes Specialty Clinics                  | F4      | Ground Level, Administration Building      |
| Hearts 1st                                     | H7      | Lobby Level                                |
| Hudsons Coffee                                 | G7 & G5 | Lobby Level & Ground Level                 |
| Intensive Care Unit                            | 17      | Lobby Level                                |
| Jean Pockett Wing                              | E8      |                                            |
| Keith Payne Unit                               | J11     |                                            |
| Main Reception & Main Entrance                 | 18      | Lobby Level                                |
| Maternity                                      | G8      | Level 2 – John French Wing                 |

| Automatic described in Elevators Children to Floring State Namber |     |                                             |  |
|-------------------------------------------------------------------|-----|---------------------------------------------|--|
| Destination                                                       | Ref | Location                                    |  |
| Nicholson Street Specialist Centre                                | l11 |                                             |  |
| Parents' Room                                                     | 18  | Lobby Level                                 |  |
| Pharmacy                                                          | 19  | Lobby Level                                 |  |
| Queensland X-Ray                                                  | H5  | Lower Lobby Level, Administration Building  |  |
| Radiation Oncology Centre                                         | 16  | Lower Ground Level, Administration Building |  |
| The Ramsay Health Plus Clinic                                     | D9  | Located in the Wellness Centre              |  |
| Ramsay Specialist Centre                                          | J9  |                                             |  |
| Rehabilitation Unit                                               | D7  |                                             |  |
| Renal                                                             | H5  | Lobby Level, Administration Building        |  |
| Security                                                          | G7  | Lobby Level                                 |  |
| Sleep Study Unit                                                  | 17  | Ground Level, Administration Building       |  |
| Sullivan Nicolaides Pathology                                     | H6  | Lobby Level                                 |  |
| University of Queensland Offices                                  | 16  | Lower Lobby Level                           |  |
| Wards 11 & 13                                                     | F7  | Level 1 – Jessie Vasey Wing                 |  |
| Ward 12 & 22                                                      |     | Level 1 & Level 2 - Jean Pockett Wing       |  |
| Wards 21 & 23                                                     | F7  | Level 2 – Jessie Vasey Wing                 |  |
| Ward 25                                                           | H9  | Level 2 – John French Wing                  |  |
| Wards 31 & 33                                                     | F7  | Level 3 – Jessie Vasey Wing                 |  |
| Wards 35 & 37                                                     | H9  | Level 3 – John French Wing                  |  |
| Wards 41 & 43                                                     | F7  | Level 4 – Jessie Vasey Wing                 |  |
| Wards 45 & 47                                                     | G9  | Level 4 – John French Wing                  |  |
| Wellness Centre                                                   | D9  |                                             |  |