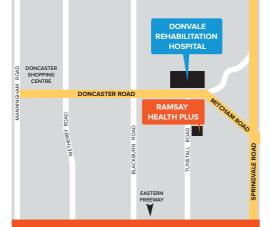

Ramsay Health Plus Donvale is conveniently positioned across the road from Donvale Rehabilitation Hospital inside Tunstall Square Shopping Centre

Shop 54, Tunstall Square Shopping Centre, Cnr Doncaster & Tunstall Road, Doncaster East VIC 3109 Ph: 03 9916 2402 rhp.drh@ramsayhealth.com.au **ramsayhealthplus.com.au** 

# Parking

There is parking available at Tunstall Square Shopping Centre.